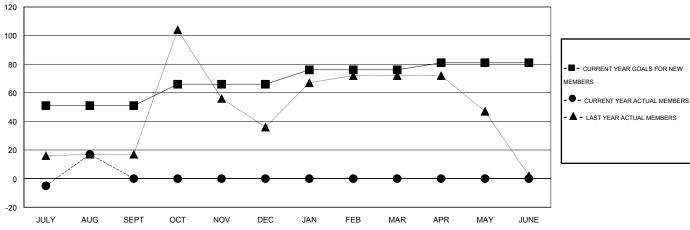

#### GOALS AND ACTUAL MEMBERS CUMULATIVE

| - ■ - CURRENT YEAR GOALS FOR NEW |
|----------------------------------|
| MEMBERS                          |
|                                  |

- LAST YEAR ACTUAL MEMBERS